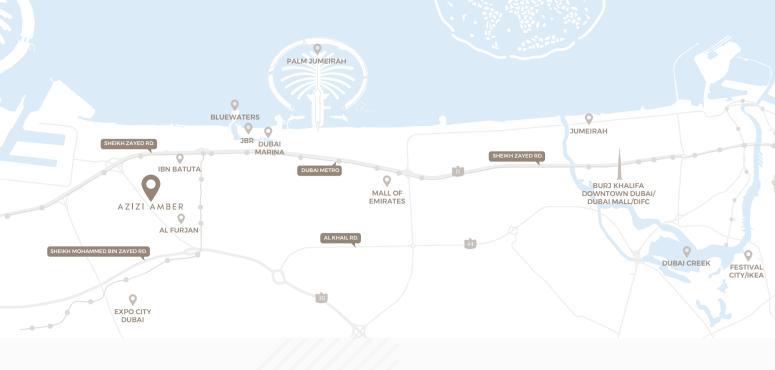

## LOCATION BENEFITS

**1 MIN** Mohammed Bin Zayed Road

**1 MIN** Al Furjan Metro Station

**7 MINS** Jafza & Ibn Battuta Mall

**10 MINS** Dubai Marina & JBR

**12 MINS**Expo City Dubai

**15 MINS**The Palm Jumeirah

**15 MINS** Al Maktoum International Airport (DWC)

**25 MINS**DIFC & Business Bay

- · Cultural hotspot with a family-friendly environment
- · Easy connectivity to Dubai's largest highways
- Close to Ibn Battuta Mall, Dubai Marina, Bluewaters Island, and Expo City Dubai