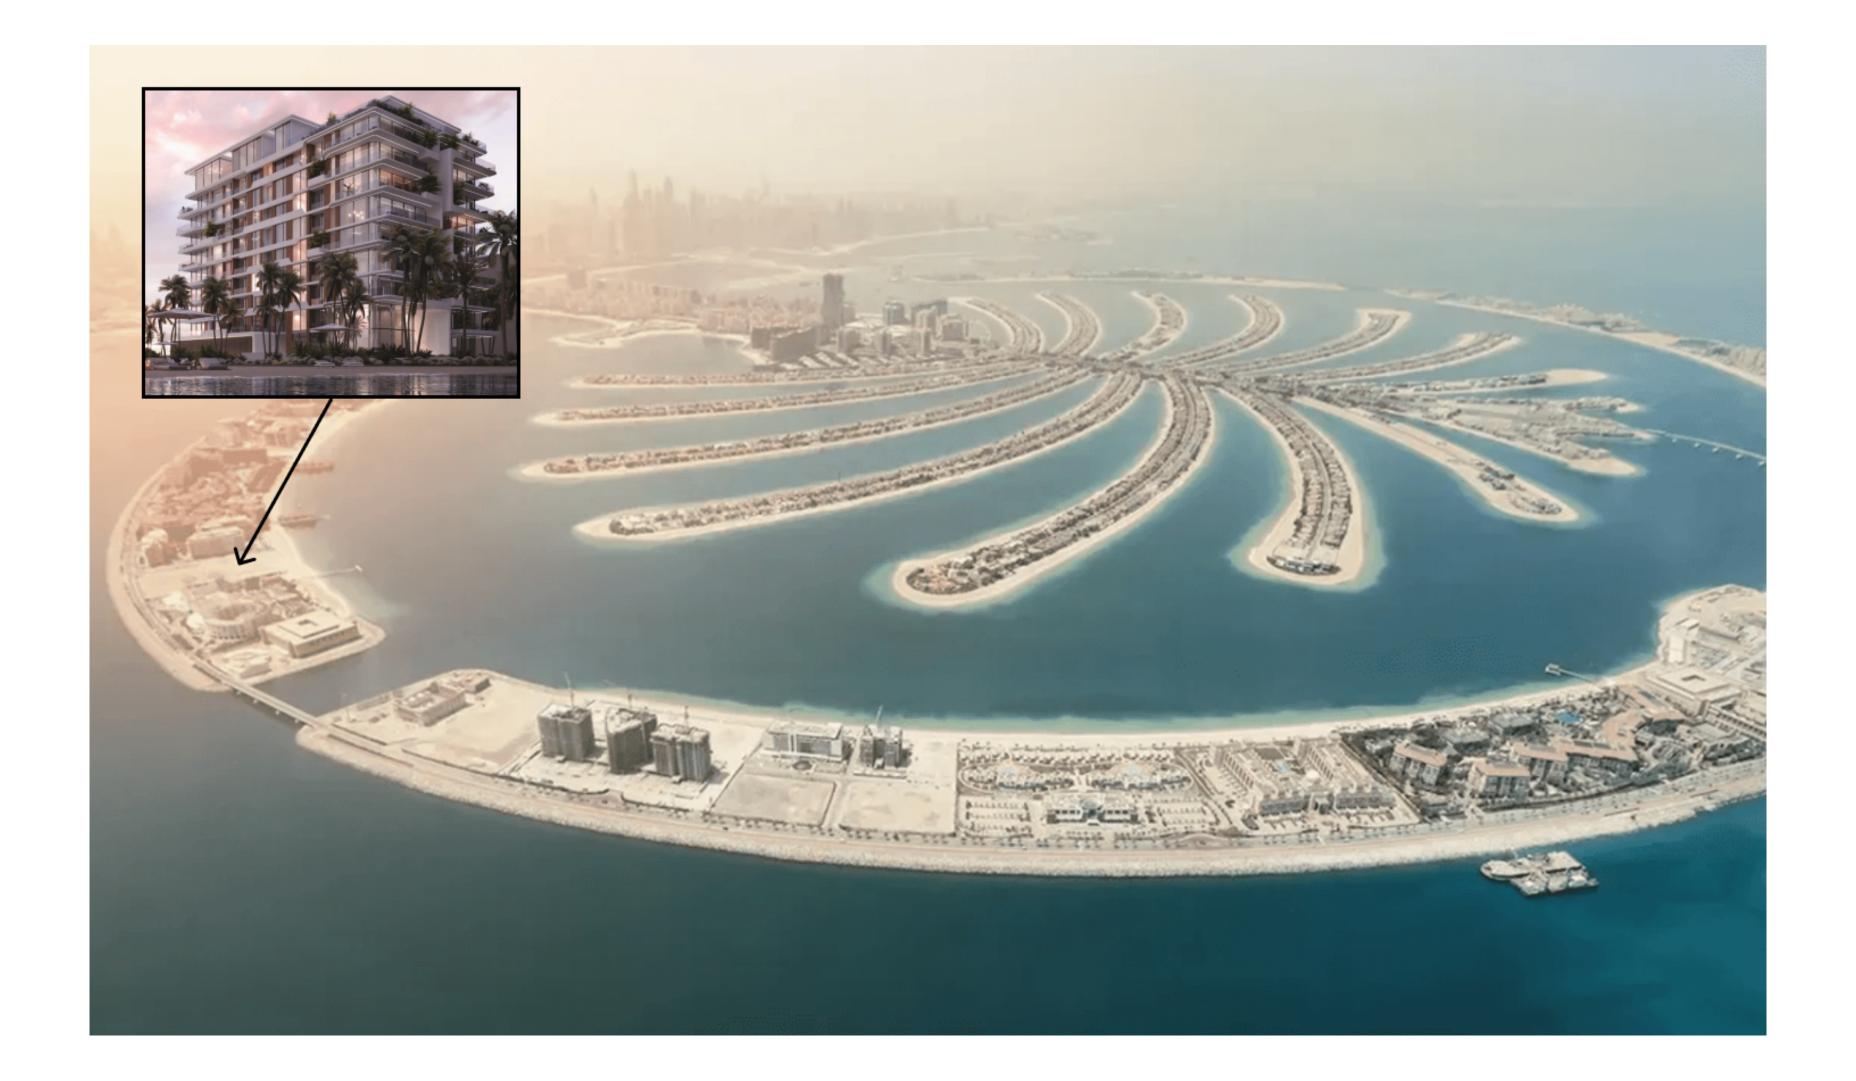

### Location description and benefits

Palm Jumeirah is a true marvel of modern engineering that connects the city to the sea and has become Dubai's

most celebrated destination. Positioned on the prestigious East Crescent, LUCE becomes a shining beam of light amongst neighbouring hotels and luxury resorts. LUCE is the new landmark that transforms Palm Jumeirah skyline.

Palm Jumeirah is a luxurious community located on an artificial island that is shaped like a palm tree, with a trunk, fronds, and a crescent-shaped breakwater that surrounds the island.

The community is home to a variety of high-end residential properties, including apartments, villas, and townhouses, as well as some of the most luxurious hotels and resorts in Dubai. The community is known for its stunning views of the Arabian Gulf, its pristine beaches, and its world-class amenities.

In addition to residential properties and hotels, Palm Jumeirah is home to a range of retail and dining options, including the iconic Atlantis, The Palm resort, which features an array of restaurants, bars, and entertainment venues. The island also boasts a range of recreational activities, including water sports, beach clubs, and golf courses.