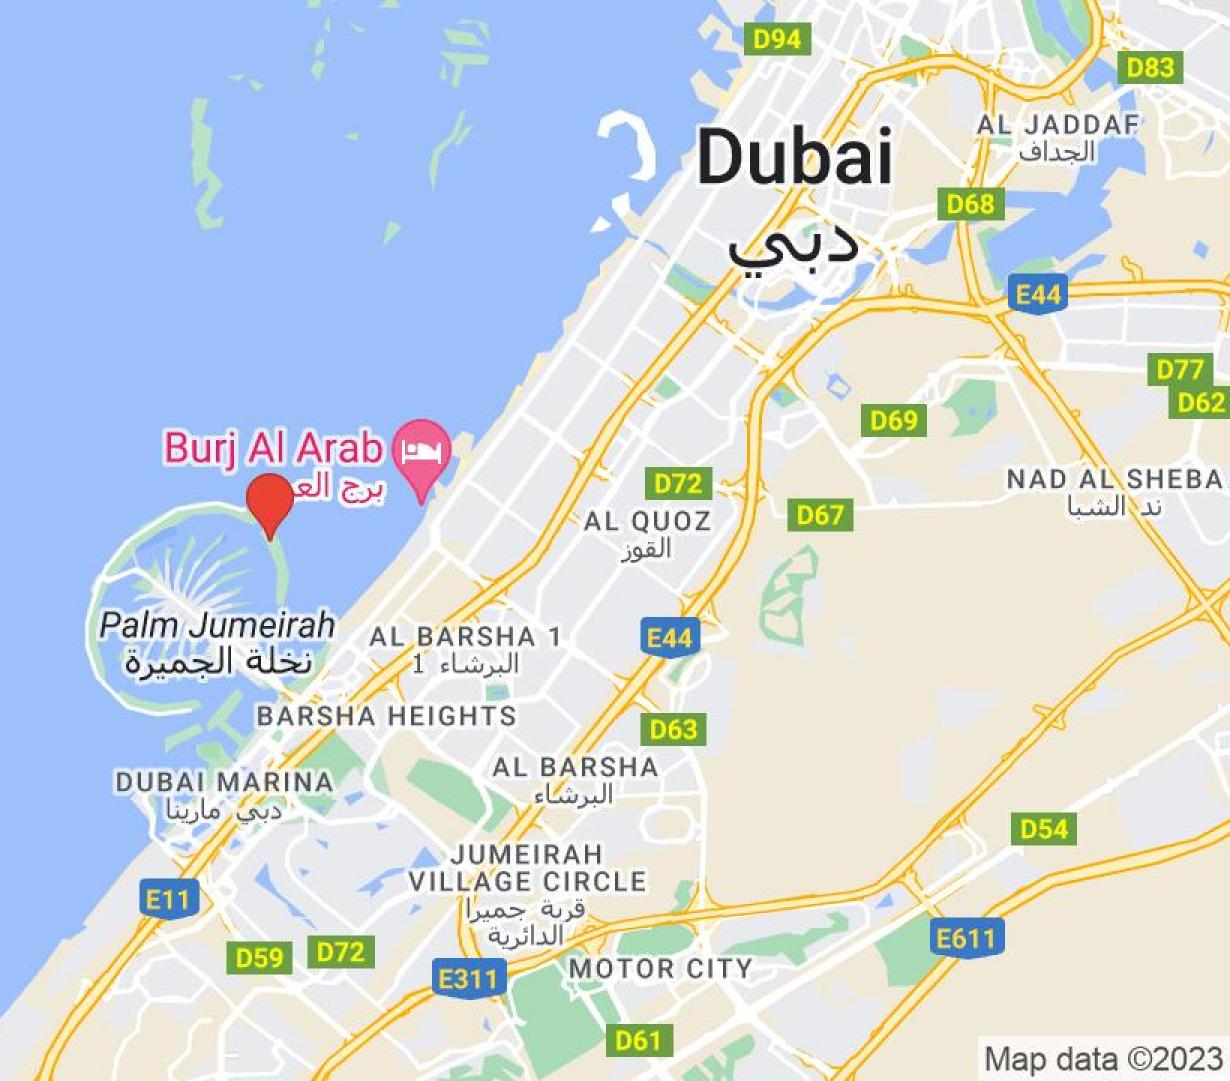

### POINTS OF INTEREST

1. Sheikh Zayed Rd

3. Burj Al-Arab

2. Dubai Marina

5. Umm Suqeim

7. Al Sufouh Road

4. The Beach

6. Emirates Golf Club

## Location

Open location in Google Maps

Google