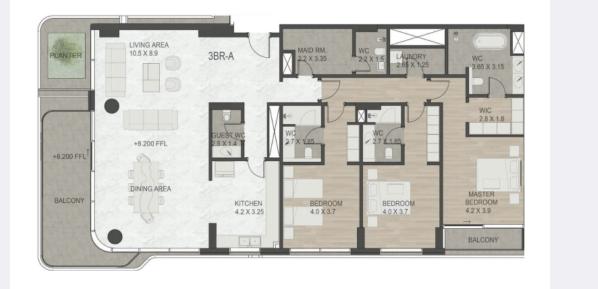

## **Typical units and prices**

#### Apartments

FROM

#### No info

 $2551 \, \text{sqft} / 237 \, \text{m}^2$ 

4 bedroom

ТО

#### No info

 $2551 \, sqft / 237 \, m^2$ 