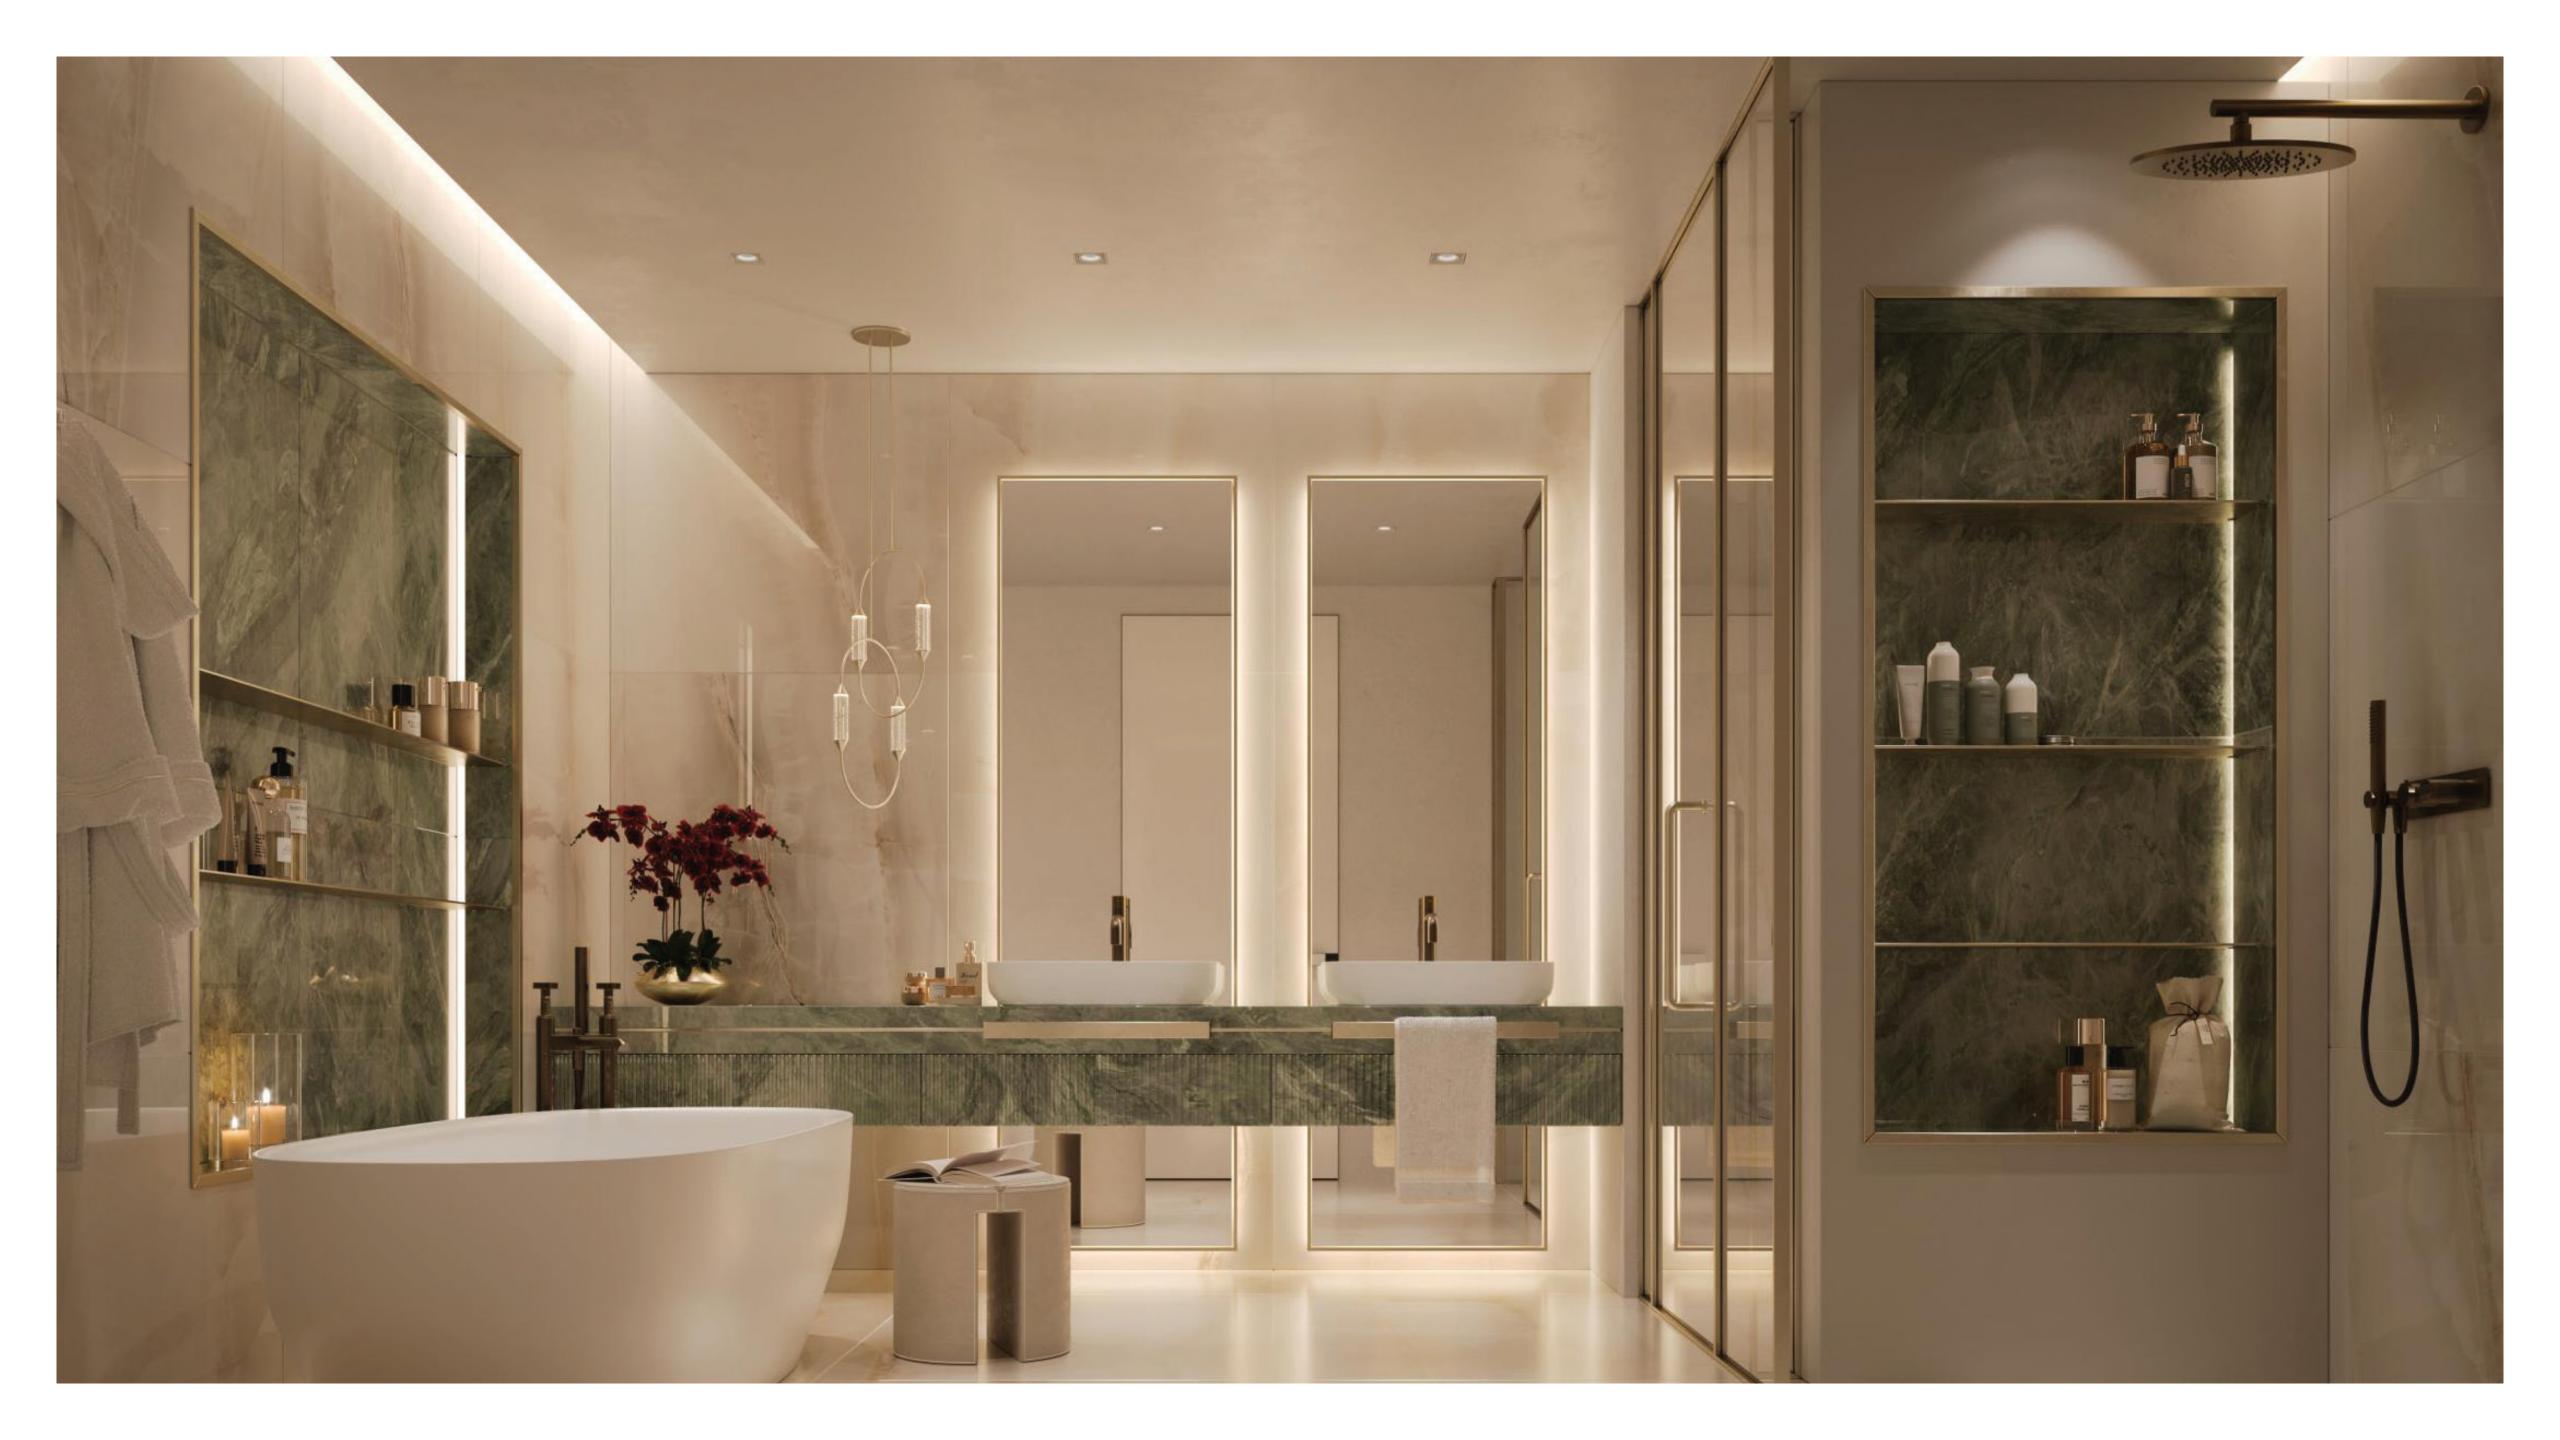

### **Finishing and materials**

Spacious interiors bathed in natural light. With a combination of soft lines and delicate tones, the luminescent interiors of LUCE sparkle from sunrise to sunset. The sophisticated design aesthetic incorporates shades of white, earthy hues, and fine natural materials, to create a polished and serene living environment. LUCE is where every room is filled with natural light.een meticulously crafted to exceed your expectations.