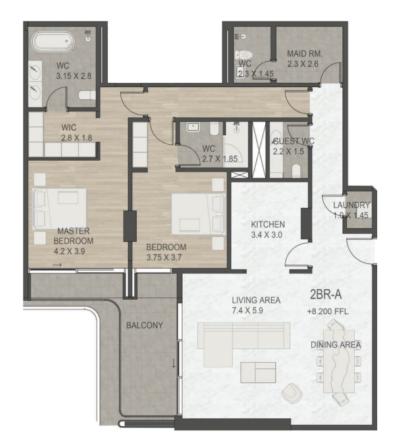

## **Typical units and prices**

#### Apartments

FROM

#### No info

 $2551 \, \text{sqft} / 237 \, \text{m}^2$ 

4 bedroom

ТО

#### No info

 $2551 \, sqft / 237 \, m^2$ 