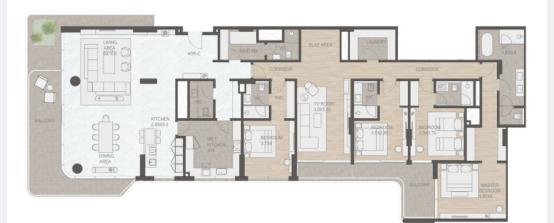

#### Apartments

FROM

#### No info

 $2551 \, \text{sqft} / 237 \, \text{m}^2$ 

4 bedroom

ТО

#### No info

 $2551 \, sqft / 237 \, m^2$ 