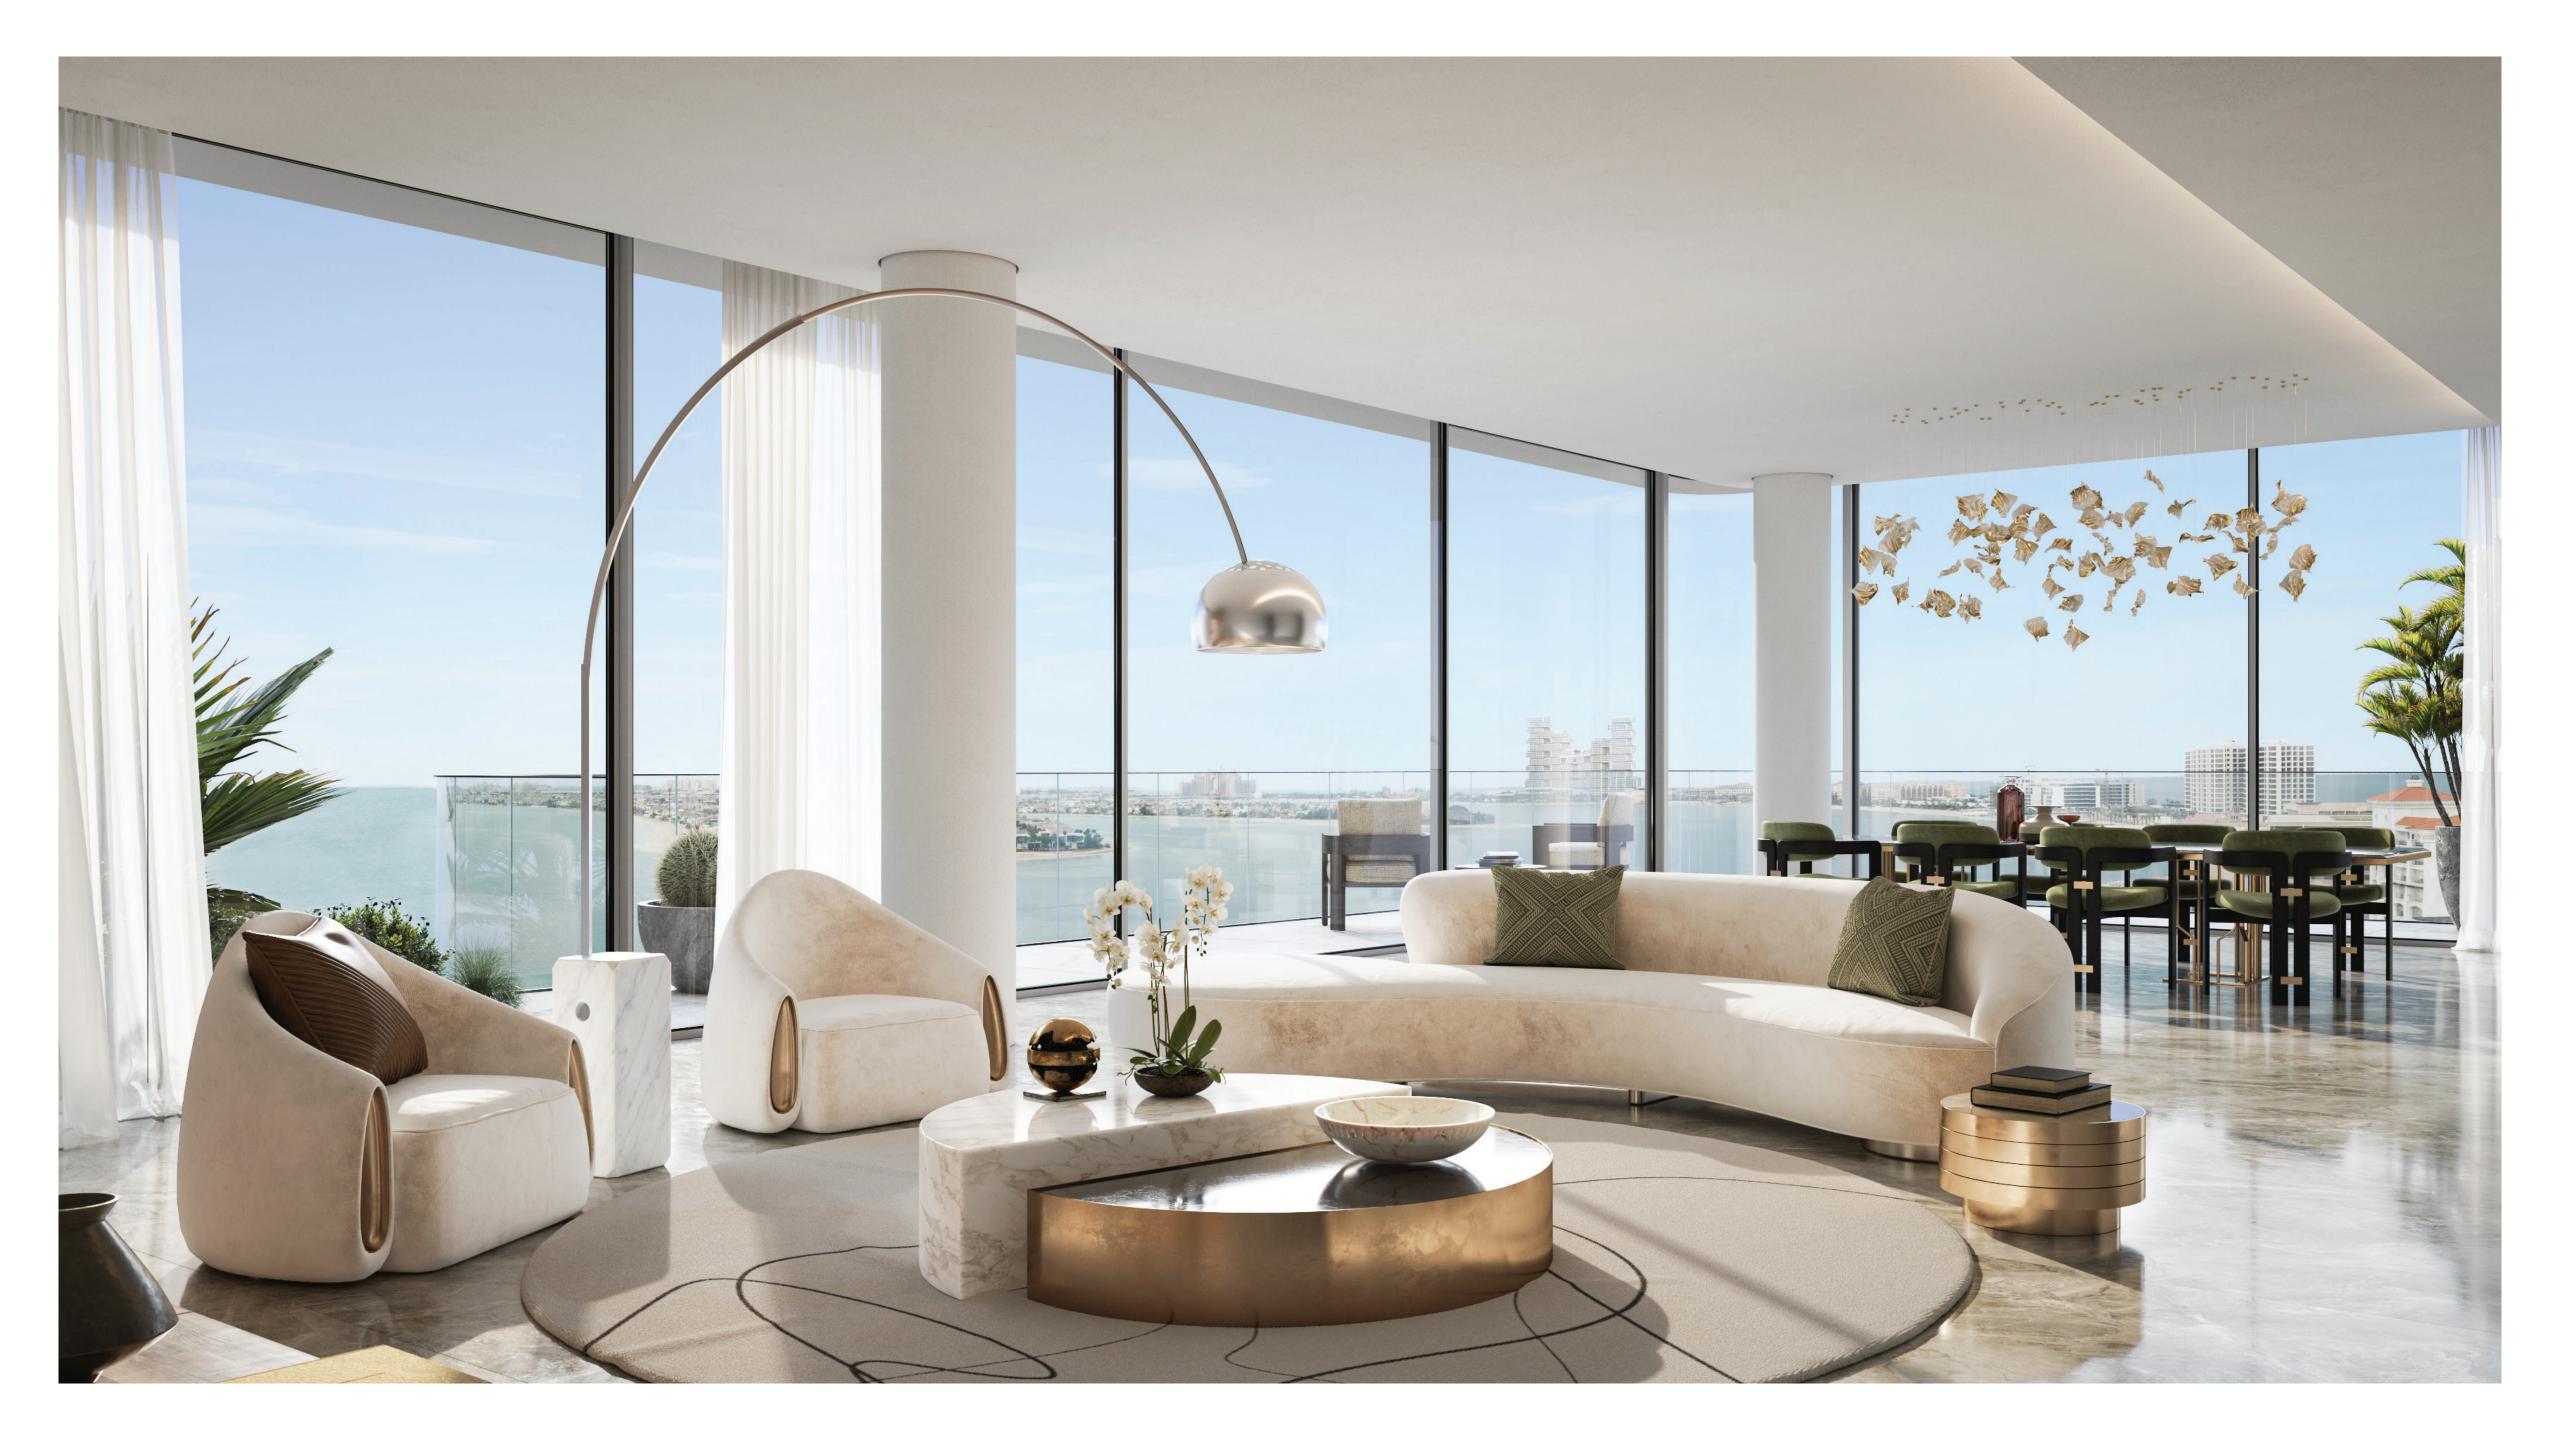

### **Finishing and materials**

Spacious interiors bathed in natural light. With a combination of soft lines and delicate tones, the luminescent interiors of LUCE sparkle from sunrise to sunset. The sophisticated design aesthetic incorporates shades of white, earthy hues, and fine natural materials, to create a polished and serene living environment. LUCE is where every room is filled with natural light.een meticulously crafted to exceed your expectations.

## BRILLIANTLY SPACIOUS APARTMENTS

The sophisticated design aesthetic incorporates shades of white, earthy hues, and fine natural materials, to create a polished and serene, living environment that feels open and bright. Enjoy comfortable everyday moments in a sumptuous home, filled with natural light.