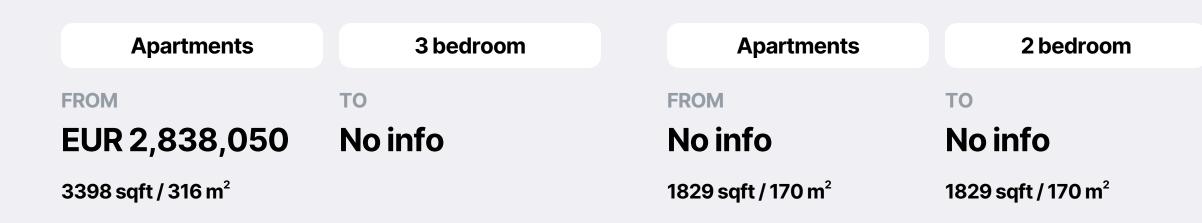

## **Typical units and prices**

#### Apartments

FROM

#### No info

 $2551 \, \text{sqft} / 237 \, \text{m}^2$ 

4 bedroom

ТО

#### No info

 $2551 \, sqft / 237 \, m^2$ 