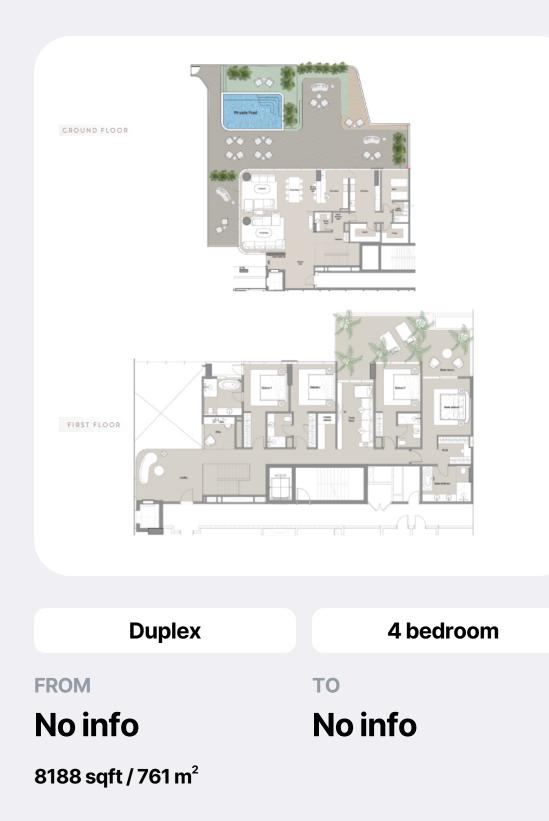

i.

## ICONIC LOCATION



### POINTS OF INTEREST

1. Sheikh Zayed Rd

3. Burj Al-Arab

2. Dubai Marina

5. Umm Suqeim

7. Al Sufouh Road

4. The Beach

6. Emirates Golf Club



## Location



Open location in Google Maps

Google

## Payment plan

| Payment plan                  |                     |
|-------------------------------|---------------------|
| 10% payment                   | On booking          |
| 50% payment                   | During construction |
| 40% payment                   | Upon Handover       |
| Condition for the unit resale | 30+4%               |

## **Typical units and prices**









#### Apartments

FROM

#### No info

 $2551 \, \text{sqft} / 237 \, \text{m}^2$ 

4 bedroom

ТО

#### No info

 $2551 \, sqft / 237 \, m^2$ 

## **Typical units and prices**



# Do you have any questions? Contact me.



### **Die Geissens Real Estate**

Phone

+97143197575

Email

dubai@die-geissens-realestate.com

Instagram